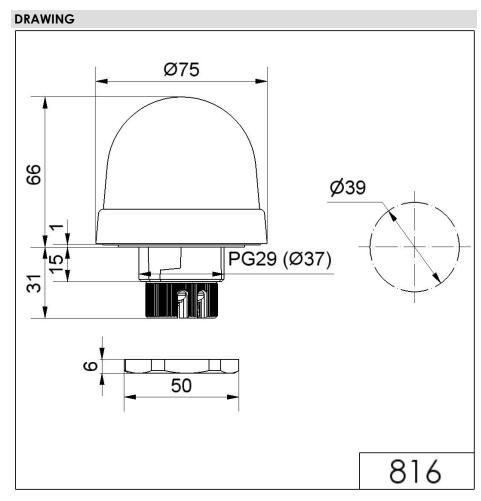

## Mini installation beacon / LED Beacon 816

Mini installation beacon / LED Beacon 816

## LED Blinking Beacon EM 24VAC/DC RD

| MECHANICAL DATA              |                           |
|------------------------------|---------------------------|
| Height                       | 97 mm                     |
| Diameter                     | 75 mm                     |
| Materials                    | PC<br>PC/ABS              |
| Dome colour                  | Red                       |
| Protection category          | IP65                      |
| Connection                   | Screw terminals           |
| cross-sectional area maximum | 1,50mm² / 16AWG           |
| Cable entry                  | Through hole              |
| Cable entry maximum          | d = 9 mm                  |
| Tension relief               | Present (conforms to VDE) |
| Type of fixing               | Built-in mounting         |
| Working temperature minimum  | -20°C                     |
| Working temperature maximum  | +50°C                     |
| Weight with packaging        | 123 g                     |
| Product weight               | 97 g                      |